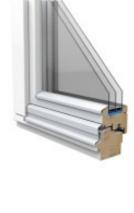

## Inward opening tilt-and-turn wooden window

- Made to Measure Sizes
- Good thermal performance—Window Uw 0.75 W/m<sup>2</sup>K of window 1230x1480 mm, glass Ug-0.47
- Frame thickness 92 mm
- Sash profile thickness 92 mm
- Timber selection:
  - fingerjointed or selected laminated pine timber;
  - laminated oak timber
- Timber finishing with waterbased paint or stain. Paint according to RAL color chart, stane according to manufacturer's samples.
- Triple glazing, thickness 52 mm (Ug>0,47)
- Glazing with glazing beads inside, sealing from inside and outside with silicone
- Glazing bar options: