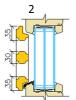

## **Aru Nordic 92 IN**

## Inward opening tilt-and-turn wooden window

- Made to Measure Sizes
- Good thermal performance—Window Uw 0.75 W/m<sup>2</sup>K of window 1230x1480 mm, glass Ug-0.47
- Frame thickness 92 mm
- Sash profile thickness 92 mm
- Timber selection:
  - fingerjointed or selected laminated pine timber;
  - laminated oak timber
- Timber finishing with waterbased paint or stain. Paint according to RAL color chart, stane according to manufacturer's samples.
- Triple glazing, thickness 52 mm (Ug>0,47)
- Glazing with glazing beads inside, sealing from inside and outside with silicone
- Glazing bar options:

  - penetrating glazing bars
     bar frame on the hinges (outside)
     Vienna glazing bars (Norwegian style)
     glued-on decorative bars (Georgian style)
  - 5. decorative bars inside the glass unit