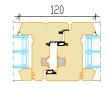

- Various combinations with opening and non-opening parts are possible in single jamb
- Special shape windows

Section without mullion Secondary sash/Primary sash

Section through mullion Opening sash /Fixed light