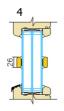

## **Aru Nordic 92 IN**

## Inward opening tilt-and-turn wooden window

- Made to Measure Sizes
- Good thermal performance—Window Uw 0.75 W/m<sup>2</sup>K of window 1230x1480 mm, glass Ug-0.47
- Frame thickness 92 mm
- Sash profile thickness 92 mm
- Timber selection:
  - fingerjointed or selected laminated pine timber;
  - laminated oak timber
- Timber finishing with waterbased paint or stain. Paint according to RAL color chart, stane according to manufacturer's samples.
- Triple glazing, thickness 52 mm (Ug>0,47)
- Glazing with glazing beads inside, sealing from inside and outside with silicone
- Glazing bar options:

  - penetrating glazing bars
     bar frame on the hinges (outside)
     Vienna glazing bars (Norwegian style)
     glued-on decorative bars (Georgian style)
  - 5. decorative bars inside the glass unit