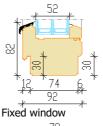

## Inward opening tilt-and-turn wooden window

- Made to Measure Sizes
- Good thermal performance—Window Uw 0.75 W/m<sup>2</sup>K of window 1230x1480 mm, glass Ug-0.47
- Frame thickness 92 mm
- Sash profile thickness 92 mm
- Timber selection:
  - fingerjointed or selected laminated pine timber;
  - laminated oak timber
- Timber finishing with waterbased paint or stain. Paint according to RAL color chart, stane according to manufacturer's samples.
- Triple glazing, thickness 52 mm (Ug>0,47)
- Glazing with glazing beads inside, sealing from inside and outside with silicone
- Glazing bar options:

## **OPENING:** Inside view

FIXED (direct glazing) Min sizes 330 x 330 mm

Tilt and turn (left/right) Min max L= 550...1710 mm max weight of sash 130 kg

H= 566...2527 mm,

Turn only (left/right)
Min max L= 550...1710 mm H= 566...2527 mm,
max weight of sash 130 kg