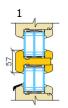

## **Aru Nordic 92 IN**

## Inward opening tilt-and-turn wooden window

- Made to Measure Sizes
- Good thermal performance—Window Uw 0.75 W/m<sup>2</sup>K of window 1230x1480 mm, glass Ug-0.47
- Frame thickness 92 mm
- Sash profile thickness 92 mm
- Timber selection:
  - fingerjointed or selected laminated pine timber;
  - laminated oak timber
- Timber finishing with waterbased paint or stain. Paint according to RAL color chart, stane according to manufacturer's samples.
- Triple glazing, thickness 52 mm (Ug>0,47)
- Glazing with glazing beads inside, sealing from inside and outside with silicone
- Glazing bar options:

  - penetrating glazing bars
     bar frame on the hinges (outside)
     Vienna glazing bars (Norwegian style)
     glued-on decorative bars (Georgian style)
  - 5. decorative bars inside the glass unit