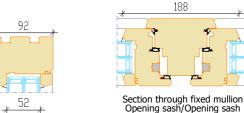

- Various combinations with opening and non-opening parts are possible in single jamb
- Special shape windows

Section without mullion Secondary sash/Primary sash

Section through mullion Opening sash /Fixed light