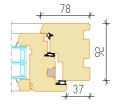

## Inward opening tilt-and-turn wooden window

- Made to Measure Sizes
- Good thermal performance—Window Uw 0.75 W/m<sup>2</sup>K of window 1230x1480 mm, glass Ug-0.47
- Frame thickness 92 mm
- Sash profile thickness 92 mm
- Timber selection:
  - fingerjointed or selected laminated pine timber;
  - laminated oak timber
- Timber finishing with waterbased paint or stain. Paint according to RAL color chart, stane according to manufacturer's samples.
- Triple glazing, thickness 52 mm (Ug>0,47)
- Glazing with glazing beads inside, sealing from inside and outside with silicone
- Glazing bar options:

- Various combinations with opening and non-opening parts are possible in single jamb
- Special shape windows

Section without mullion Secondary sash/Primary sash

Section through mullion Opening sash /Fixed light