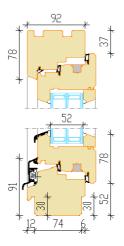

## Inward opening tilt-and-turn wooden window

- Made to Measure Sizes
- Good thermal performance—Window Uw 0.75 W/m<sup>2</sup>K of window 1230x1480 mm, glass Ug-0.47
- Frame thickness 92 mm
- Sash profile thickness 92 mm
- Timber selection:
  - fingerjointed or selected laminated pine timber;
  - laminated oak timber
- Timber finishing with waterbased paint or stain. Paint according to RAL color chart, stane according to manufacturer's samples.
- Triple glazing, thickness 52 mm (Ug>0,47)
- Glazing with glazing beads inside, sealing from inside and outside with silicone
- Glazing bar options:

  - penetrating glazing bars
     bar frame on the hinges (outside)
     Vienna glazing bars (Norwegian style)
     glued-on decorative bars (Georgian style)
  - 5. decorative bars inside the glass unit

- jamb extensions, window boards;
   special glasses (toughened, laminated, sun protection, self cleaning, pattern, etc.), blinds inside the glass unit, different materials and different colors of edge mouldings;
- concealed hinges, tilt first opening (TF), safety fittings lockable handles, design handles;