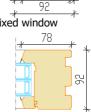

## Inward opening tilt-and-turn wooden window

- Made to Measure Sizes
- Good thermal performance—Window Uw 0.75 W/m<sup>2</sup>K of window 1230x1480 mm, glass Ug-0.47
- Frame thickness 92 mm
- Sash profile thickness 92 mm
- Timber selection:
  - fingerjointed or selected laminated pine timber;
  - laminated oak timber
- Timber finishing with waterbased paint or stain. Paint according to RAL color chart, stane according to manufacturer's samples.
- Triple glazing, thickness 52 mm (Ug>0,47)
- Glazing with glazing beads inside, sealing from inside and outside with silicone
- Glazing bar options:

## **OPENING:** Inside view

FIXED (direct glazing) Min sizes 330 x 330 mm

Tilt and turn (left/right) Min max L= 550...1710 mm max weight of sash 130 kg

H= 566...2527 mm,

Turn only (left/right)
Min max L= 550...1710 mm H= 566...2527 mm,
max weight of sash 130 kg