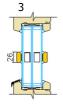

## **Aru Nordic 92 IN**

## Inward opening tilt-and-turn wooden window

- Made to Measure Sizes
- Good thermal performance—Window Uw 0.75 W/m<sup>2</sup>K of window 1230x1480 mm, glass Ug-0.47
- Frame thickness 92 mm
- Sash profile thickness 92 mm
- Timber selection:
  - fingerjointed or selected laminated pine timber;
  - laminated oak timber
- Timber finishing with waterbased paint or stain. Paint according to RAL color chart, stane according to manufacturer's samples.
- Triple glazing, thickness 52 mm (Ug>0,47)
- Glazing with glazing beads inside, sealing from inside and outside with silicone
- Glazing bar options:

  - penetrating glazing bars
     bar frame on the hinges (outside)
     Vienna glazing bars (Norwegian style)
     glued-on decorative bars (Georgian style)
  - 5. decorative bars inside the glass unit