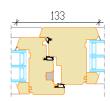

- Various combinations with opening and non-opening parts are possible in single jamb
- Special shape windows

Section without mullion Secondary sash/Primary sash

Section through mullion Opening sash /Fixed light